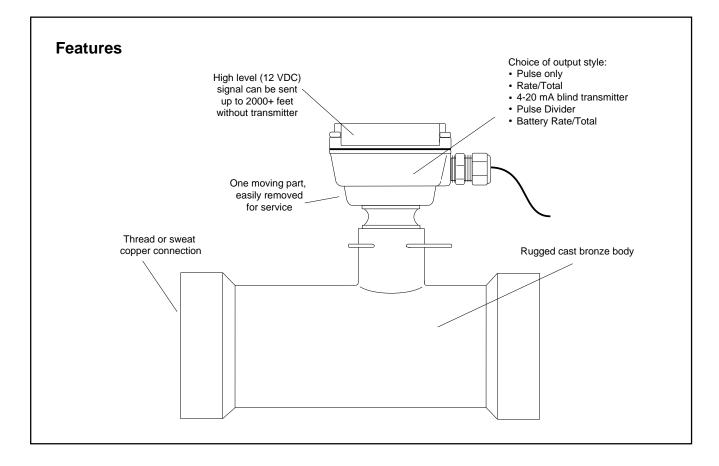

## **General Information**

The TB are bronze-bodied turbine meters designed for use in pipe sizes 1" to 4". High-quality jewel bearings and ceramic shafts are used in the standard version. Lowflow performance is superior. The rotation of the rotor is detected by a non-drag Hall-effect sensor. Output is a pulse-type square wave, which can be sent long distances (up to 2,000 feet) without a transmitter. This signal can be connected directly to flow controls, as well as PLC's, counters, and computer cards. Battery operation using the FT415 battery-operated Flow Computer is also available as an option (requires micro-power sensor).

The TB consists of a brass machined insert and a cast bronze flow tube. The rotor, sensor, and all replaceable parts are removable by pulling a simple u-clip lock.