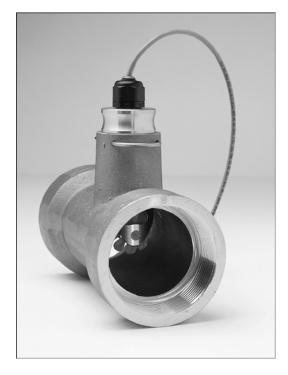

## **General Information**

The TB are bronze-bodied turbine meters designed for use in pipe sizes 1" to 4". High-quality jewel bearings and ceramic shafts are used in the standard version. Lowflow performance is superior. The rotation of the rotor is detected by a non-drag Hall-effect sensor. Output is a pulse-type square wave, which can be sent long distances (up to 2,000 feet) without a transmitter. This signal can be connected directly to flow controls, as well as PLC's, counters, and computer cards. Battery operation using the FT415 battery-operated Flow Computer is also available as an option (requires micro-power sensor).

The TB consists of a brass machined insert and a cast bronze flow tube. The rotor, sensor, and all replaceable parts are removable by pulling a simple u-clip lock.