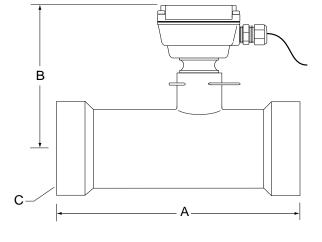

## Dimensions

| Size    | Α     | В    | С<br>(NPT) | C <sub>2</sub><br>(sweat) |
|---------|-------|------|------------|---------------------------|
| 1"      | 6.00  | 6.25 | 1"         | 1.125                     |
| 1-1/2 " | 3.80  | 6.50 | 1-1/2"     | 1.625                     |
| 2"      | 4.00  | 6.75 | 2"         | 2.125                     |
| 3"      | 8.00  | 6.80 | 3"         | 3.125                     |
| 4"      | 10.00 | 7.02 | 4"         | 4.125                     |